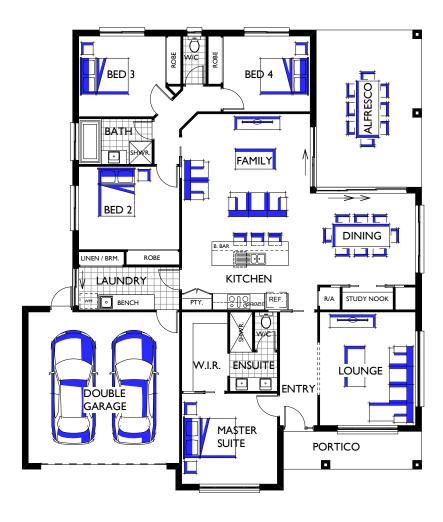

## Wattle 28

| 1 | 4 | $\Box$ | 2 |     | 2 |   | 172  |
|---|---|--------|---|-----|---|---|------|
| - | 4 | ;;     | _ | ##W | _ | m | 17.4 |

| 5100 | x                                                            | 4600                                                    |
|------|--------------------------------------------------------------|---------------------------------------------------------|
| 5000 | x                                                            | 3640                                                    |
| 4230 | х                                                            | 3200                                                    |
| 3800 | х                                                            | 4500                                                    |
| 3800 | х                                                            | 3600                                                    |
| 4000 | х                                                            | 3300                                                    |
| 3450 | х                                                            | 3200                                                    |
| 3450 | х                                                            | 3000                                                    |
| 6000 | х                                                            | 6000                                                    |
| 4180 | х                                                            | 6240                                                    |
|      | 5000<br>4230<br>3800<br>3800<br>4000<br>3450<br>3450<br>6000 | 5100 x 5000 x 4230 x 3800 x 3800 x 4000 x 3450 x 6000 x |

Measurements in mn

| Exterior Length  | 18.27m              |
|------------------|---------------------|
| Exterior Width   | 15.85m              |
| Living           | 183.40m² / 19.74 SQ |
| Garage           | 40.36m² / 4.34 SQ   |
| Alfresco         | 26.08m² / 2.81 SQ   |
| Portico          | 8.22m² / 0.88 SQ    |
| House Area Total | 258.06m² / 27.77 SQ |

Refer to working drawings for complete dimensions.