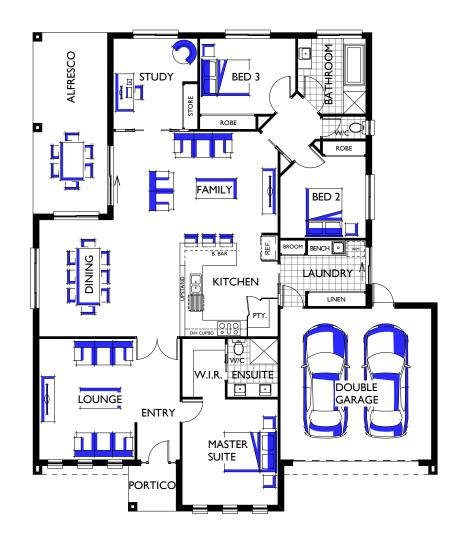

## Windsor 28

| Family       | 6530 | x | 4030 |
|--------------|------|---|------|
| Dining       | 3800 | х | 4630 |
| Lounge       | 3800 | х | 4800 |
| Kitchen      | 3890 | х | 4190 |
| Master Suite | 3800 | х | 4200 |
| Bed 2        | 3400 | х | 3240 |
| Bed 3        | 3800 | х | 3000 |
| Study        | 3340 | х | 3600 |
| Garage       | 6000 | х | 6000 |
| Alfresco     | 2950 | х | 7200 |
|              |      |   |      |

Measurements in mm

| Exterior Length  | 19.00m              |
|------------------|---------------------|
| Exterior Width   | 16.05m              |
| Living           | 194.20m² / 20.90 SQ |
| Garage           | 40.45m² / 4.35 SQ   |
| Alfresco         | 21.24m² / 2.29 SQ   |
| Portico          | 3.42m² / 0.37 SQ    |
| House Area Total | 259.31m² / 27.91 SQ |

Refer to working drawings for complete dimensions.