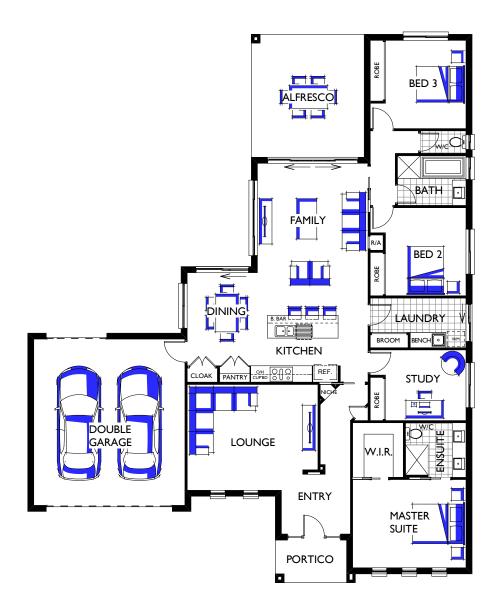

## Villa 27

| Family       | 4390 | х | 5000 |
|--------------|------|---|------|
| Dining       | 3190 | х | 3700 |
| Lounge       | 5190 | х | 4200 |
| Kitchen      | 4700 | х | 2600 |
| Master Suite | 4500 | х | 3500 |
| Bed 2        | 3200 | х | 3500 |
| Bed 3        | 3200 | х | 3500 |
| Study        | 3200 | х | 2800 |
| Garage       | 6000 | х | 6600 |
| Alfresco     | 4480 | х | 4880 |

Measurements in mm

| Exterior Length  | 21.77m              |
|------------------|---------------------|
| Exterior Width   | 17.64m              |
| Living           | 182.96m² / 19.70 SQ |
| Garage           | 44.90m² / 4.83 SQ   |
| Alfresco         | 21.86m² / 2.35 SQ   |
| Portico          | 4.78m² / 0.51 SQ    |
| House Area Total | 254.50m² / 27.39 SQ |

Refer to working drawings for complete dimensions.