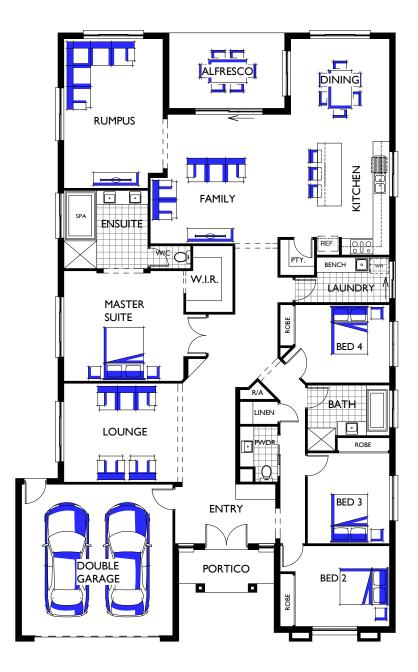

## Pagoda 35

| 6000 | х                                                            | 5130                                                                           |
|------|--------------------------------------------------------------|--------------------------------------------------------------------------------|
| 3920 | x                                                            | 4140                                                                           |
| 3930 | х                                                            | 5930                                                                           |
| 4700 | х                                                            | 3920                                                                           |
| 4750 | х                                                            | 4380                                                                           |
| 3740 | x                                                            | 3200                                                                           |
| 3250 | х                                                            | 3600                                                                           |
| 3740 | х                                                            | 3100                                                                           |
| 6000 | х                                                            | 6000                                                                           |
| 4590 | x                                                            | 3000                                                                           |
|      | 3920<br>3930<br>4700<br>4750<br>3740<br>3250<br>3740<br>6000 | 6000 x   3920 x   3930 x   4700 x   4750 x   3740 x   3740 x   6000 x   4590 x |

Measurements in mm

| Exterior Length  | 24.16m              |
|------------------|---------------------|
| Exterior Width   | 15.08m              |
| Living           | 264.56m² / 28.47 SQ |
| Garage           | 40.84m² / 4.40 SQ   |
| Alfresco         | 13.77m² / 1.48 SQ   |
| Portico          | 5.95m² / 0.64 SQ    |
| House Area Total | 325.12m² / 34.99 SQ |

Refer to working drawings for complete dimensions.