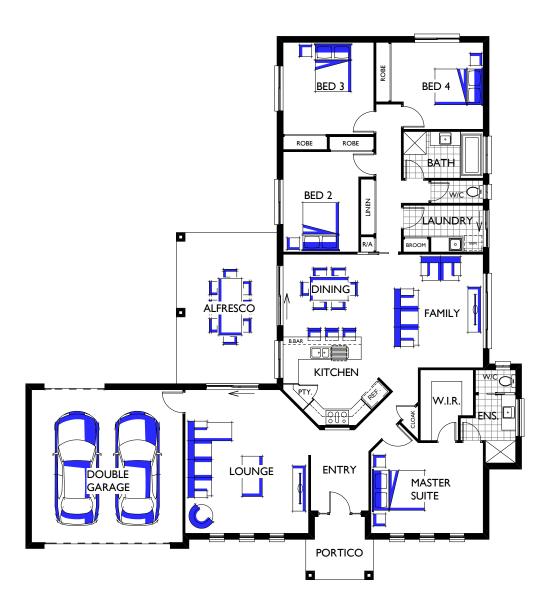

## Mayfair 29

| Family       | 3500 | x | 4500 |
|--------------|------|---|------|
| Dining       | 3600 | х | 3280 |
| Lounge       | 4900 | х | 5700 |
| Kitchen      | 4000 | × | 3500 |
| Master Suite | 4450 | х | 3600 |
| Bed 2        | 3000 | x | 3980 |
| Bed 3        | 3600 | x | 3650 |
| Bed 4        | 3650 | x | 3450 |
| Garage       | 6000 | x | 6060 |
| Alfresco     | 4000 | х | 6000 |

Measurements in mm

| Exterior Length  | 21.57m              |
|------------------|---------------------|
| Exterior Width   | 19.69m              |
| Living           | 194.28m² / 20.91 SQ |
| Garage           | 41.47m² / 4.46 SQ   |
| Alfresco         | 24.00m² / 2.58 SQ   |
| Portico          | 6.09m² / 0.66 SQ    |
| House Area Total | 265.84m² / 28.61 SQ |

Refer to working drawings for complete dimensions.