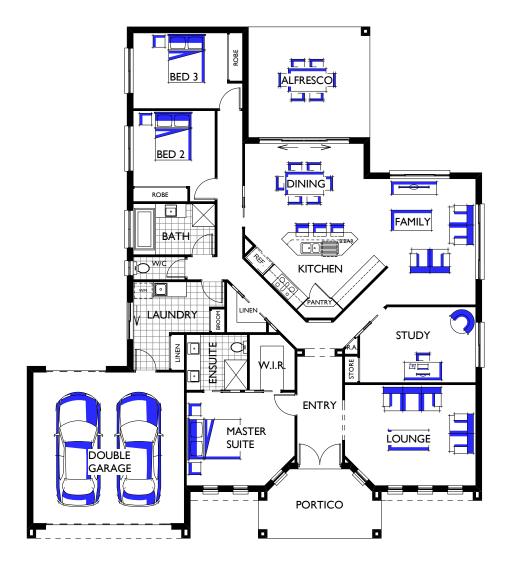

## Galea 29

| Family       | 4000 | x | 4000 |
|--------------|------|---|------|
| Dining       | 4730 | x | 3000 |
| Lounge       | 5200 | х | 4000 |
| Kitchen      | 5600 | х | 3700 |
| Master Suite | 4300 | х | 3700 |
| Bed 2        | 3250 | х | 3000 |
| Bed 3        | 3740 | х | 3000 |
| Study        | 4600 | х | 3000 |
| Garage       | 6000 | х | 6000 |
| Alfresco     | 4820 | х | 4390 |

Measurements in mm

| Exterior Length  | 20.30m              |
|------------------|---------------------|
| Exterior Width   | 18.05m              |
| Living           | 198.52m² / 21.37 SQ |
| Garage           | 40.93m² / 4.40 SQ   |
| Alfresco         | 21.16m² / 2.28 SQ   |
| Portico          | 11.98m² / 1.29 SQ   |
| House Area Total | 272.59m² / 29.34 SQ |

Refer to working drawings for complete dimensions.