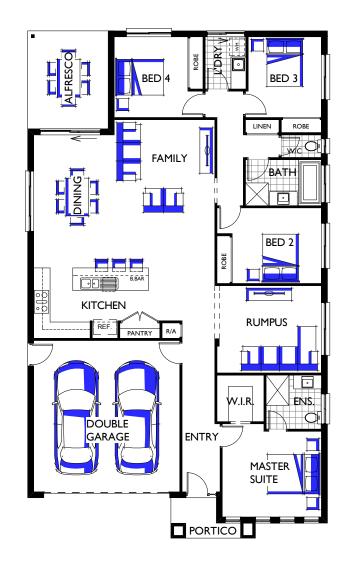

## Cordova 25

| <b> •</b> | 1 |    | 2 |        | 2 |              | 142  |
|-----------|---|----|---|--------|---|--------------|------|
|           | 4 | ;} | 7 | //IIIX |   | <del>m</del> | 14.5 |

| 3990 | x                                                            | 5500                                           |
|------|--------------------------------------------------------------|------------------------------------------------|
| 3200 | x                                                            | 4900                                           |
| 4140 | x                                                            | 3460                                           |
| 5890 | x                                                            | 3200                                           |
| 3930 | x                                                            | 3400                                           |
| 3540 | х                                                            | 3000                                           |
| 2900 | х                                                            | 3200                                           |
| 2920 | x                                                            | 3200                                           |
| 5800 | x                                                            | 6000                                           |
| 3200 | х                                                            | 3890                                           |
|      | 3200<br>4140<br>5890<br>3930<br>3540<br>2900<br>2920<br>5800 | 3930 x<br>3540 x<br>2900 x<br>2920 x<br>5800 x |

Measurements in mm

| Exterior Length  | 20.14m              |
|------------------|---------------------|
| Exterior Width   | 11.90m              |
| Living           | 173.79m² / 18.71 SQ |
| Garage           | 38.80m² / 4.18 SQ   |
| Alfresco         | 12.45m² / 1.33 SQ   |
| Portico          | 3.81m² / 0.41 SQ    |
| House Area Total | 228.85m² / 24.63 SQ |
|                  |                     |

Refer to working drawings for complete dimensions.