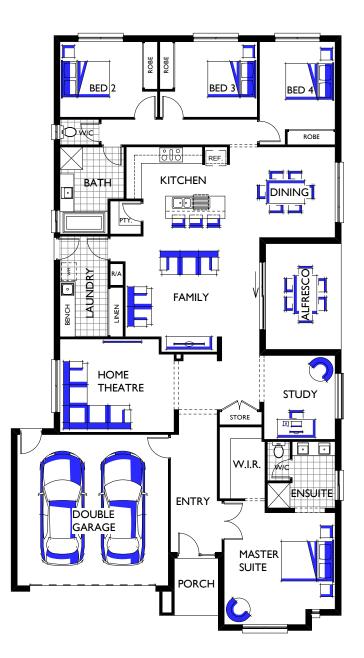

## Bayport 29

| · · · · · · · · · · · · · · · · · · · | <b>≟</b> 4 | <del>=</del> 2 | <u></u> | <del>=</del> 14.5 |
|---------------------------------------|------------|----------------|---------|-------------------|
|---------------------------------------|------------|----------------|---------|-------------------|

| Family       | 5330 | x | 4000 |
|--------------|------|---|------|
| Dining       | 4200 | х | 3600 |
| Theatre      | 4530 | х | 3700 |
| Master Suite | 4400 | x | 4440 |
| Bed 2        | 3000 | х | 3490 |
| Bed 3        | 3270 | x | 3000 |
| Bed 4        | 3270 | x | 3000 |
| Study        | 2820 | х | 3330 |
| Garage       | 6000 | х | 6000 |
| Alfresco     | 3000 | х | 4200 |

Measurements in mm

| Exterior Length  | 23.62m              |
|------------------|---------------------|
| Exterior Width   | 13.10m              |
| Living           | 214.07m² / 23.04 SQ |
| Garage           | 40.49m² / 4.36 SQ   |
| Alfresco         | 12.60m² / 1.36 SQ   |
| Portico          | 3.95m² / 0.43 SQ    |
| House Area Total | 271.11m² / 29.18 SQ |

Refer to working drawings for complete dimensions.